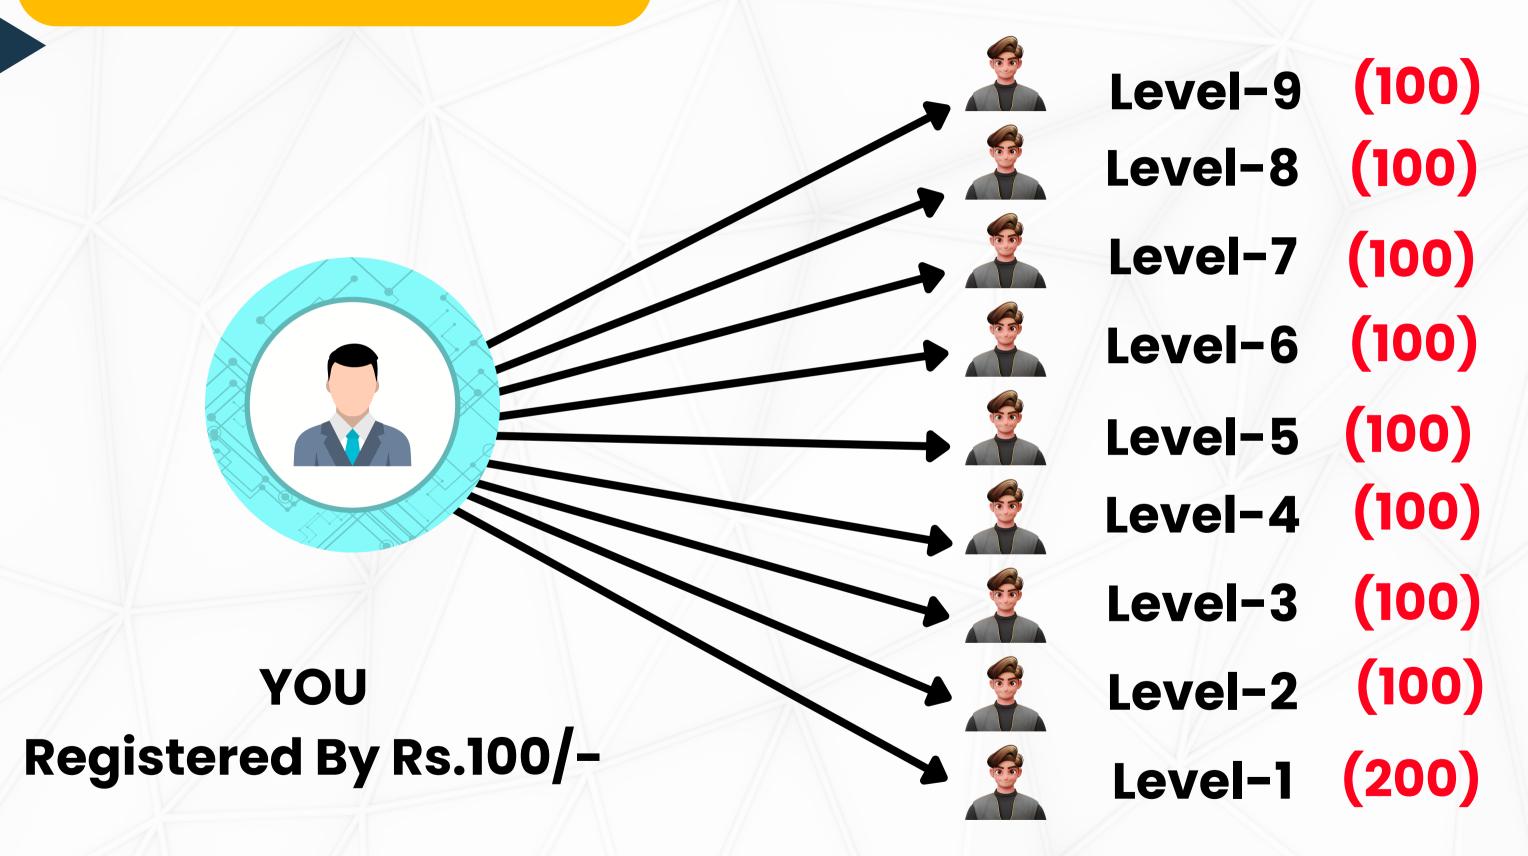

SUPPORT

Foster a culture of reciprocal assistance, encouraging members to both give and receive support within the community.









# ROADMAP OF OPERATION WORKING

**BUY EPIN REGISTER** 



HELP & ACTIVATE

**PROMOTE** 



**RECEIVE HELP** 

## STEPS TO GIVE HELP

"Fly for Unity is committed to building a supportive ecosystem that transcends geographical boundaries. Our mission is to connect individuals from diverse backgrounds, providing them with opportunities to share skills, resources, and compassion.







### STEP-1

Buy Rs.100/- worth **EPIN from Company** (or) from Your Senior Register in Website to Become a Member



### STEP-2

Pay Rs.200/to
Your
Immediate Sponsor
for
1st Level Activation



### STEP-3

Pay Each Rs.100/to
Your
8 Levels Sponsors
for
8 Level's Activation







#### 3 MATRIX EXAMPLE

| S.No | Level   | Amount | Members | Amount  |
|------|---------|--------|---------|---------|
| 1    | Level-1 | 200    | 3       | 600     |
| 2    | Level-2 | 100    | 9       | 900     |
| 3    | Level-3 | 100    | 27      | 2700    |
| 4    | Level-4 | 100    | 81      | 81000   |
| 5    | Level-5 | 100    | 243     | 24300   |
| 6    | Level-6 | 100    | 729     | 72900   |
| 7    | Level-7 | 100    | 2187    | 218700  |
| 8    | Level-8 | 100    | 6561    | 656100  |
| 9    | Level-9 | 100    | 19683   | 1968300 |

Total Amount

Rs.3025500/-

### 3 MATRIX EXAMPLE

|      |         | /// // // // // // // // // // // // // |           |              |
|------|---------|-----------------------------------------|-----------|--------------|
| S.No | Level   | A